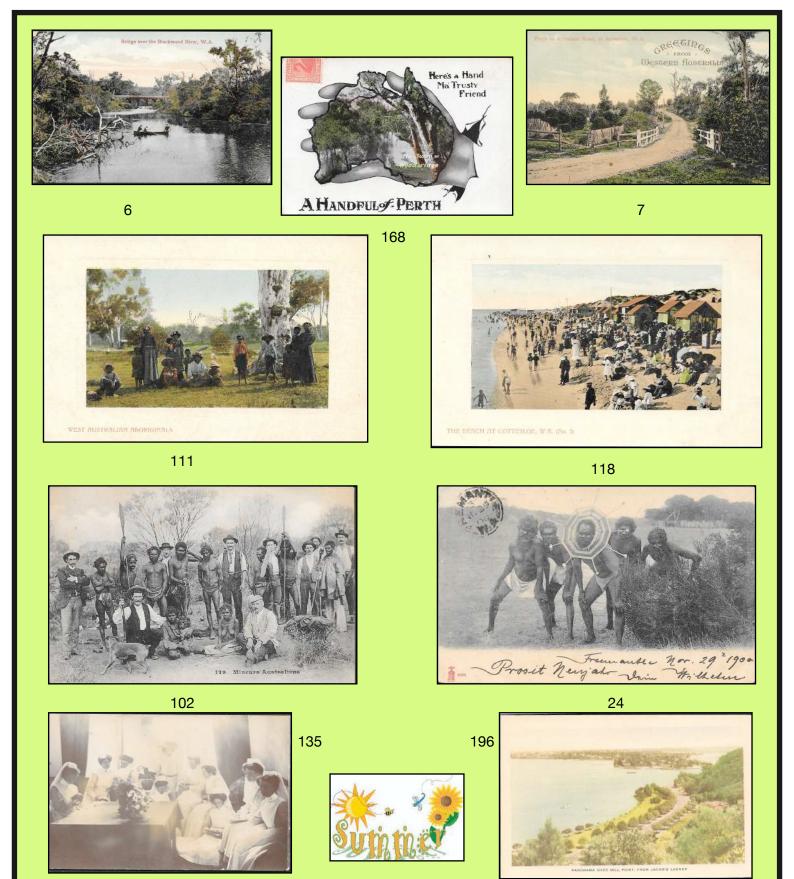

#### One-penny postcard bought on eBay returns to Gladstone ~ from ABC News

A Gladstone historian has tracked down a postcard that was sent from the small rural town more than a century ago and had found its way across the globe to Canada.

Steve Schulz said he was only a relatively new resident to Gladstone in South Australia's Mid North, but was eager to learn more about the town's past.

"What I discovered through my travels on the internet is that there's quite a lot of historical artefacts available for sale on places like eBay and other sale platforms. Basically that's how I came across these little things, just put in the town's name and with a bit of perseverance, these little treasures come up." he said.

Those little treasures Mr Schulz discovered on eBay were one-penny postcards, marked and sent from the Gladstone Post Office, in 1891 and 1893.

Glad store 27 Feb 193 SOUTH AUSTRALIA. POST CAR To Sands & the Dougal King Mm S 

Both cards were addressed to stationery company Sands & McDougall in Adelaide. The company published directories which could be delivered via postcard request.

Mr Schulz said he was surprised to learn the 1891 card he purchased had found its way to Canada.

"To get this little baby all the way from Canada, it cost me the sum of \$11," he said.

He suspected the postcard ended up in the hands of a stamp or postcard collector.

"It's very interesting that these little trinkets make their way where they do around the world," he said.

Mr Schulz said he had thoroughly researched the history behind the local senders of the cards.

He said the small artefacts were just the beginning of a larger collection of historical Gladstone artefacts he had been collecting.

"The beauty for me with this is that they're handwritten, they're signed, they're dated. So, they're a beautiful little snapshot of a moment in time 130 years ago." he said

and frail fladstone

He said he had been gathering trinkets for a new wave of collectors to discover in another 100 years. "History is not just about what happened 130 years ago, it's about recording and keeping little trinkets and examples of the way we live," he said.

"So people in another 130 years have got this same sort of joy that people like me are getting today from finding these little treasures."