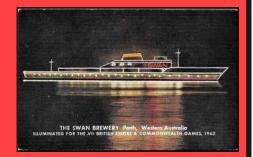

#### No. Lot **DESCRIPTION : POSTCARDS** Con Res of No SCANS OF ALL CARDS ARE ON OUR WEBSITE : https://w-a-c-c-s.weebly.com/auction-cards.html d'n \$ cards W.A. - Albany – Foundation Day 1907 Pb empire RPh bass band & military marching up the hill from harbour. Folks in VG 50-1 1 their best watching. Note woman pushing pram with baby. B+w u/u W.A. - Fremantle - High St Pb Ratcliffe, royal series No 17. Rph b+w u/u showing stops, people & tram. VG 32-2 1 W.A. - Kalgoorlie - Great Boulder mine. Printed for Alexander & Co, Kal. Mine buildings & c/u wagons filled with 3 G-VG 35-1 timber on tracks. B+w wof udb WA stamps p/u sl rounded cnrs o/w W.A. - Perth - Barrack St towards river.Pb unknown col wob buildings, shop signs, c/u policeman, sl wrn cnrs G 15-4 1 W.A. - Swan River Guildford. Pb Bon Marche sepia & blue sky c/u river & trees, distant bridge wob p/u sl wrn cnrs o/w 5 G-VG 8-1 W.A. - bridge over the Blackwood river Ph Falk type 1 col men in boat c/u bridge further back. wob 6 VG 8-1 W.A. - Perth to Armadale Rd at Armadale Pb Falk type 1, scrub either side of track with fencing as track goes over a 7 1 VG 15creek. 'Greetings from WA' embossed o/f u/u col W.A. - St. Georges Tce looking East Perth PB Ratcliffe - Royal series No.21 RPh cars plus horses and carriage b + w u/u VG 15-8 1 9 1 W.A. - High St, Fremantle. PB Falk type 1. Closed white gates i/f trams, tracks and buildings beyond wob p/u st/a 1907 col VG 12-W.A - Swan Brewery illuminated for the VII British Empire and Commonwealth Games. Lights on ship shape on river. 10 1 VG 10-Brewery sketched on back of card. Col u/u (yes, it is a modern card!) W.A. - Mt Charlotte reservoir Kalgoorlie. Pb Falk type 1 col. Many men and women surrounding a wall with water VG 20-1 11 gushing inside. WOB with description of water coming from Mundaring Weir to Kalgoorlie. W.A. - opening ceremony Birdwood House Geraldton. Pb Rock No2. Men and scouts standing around memorial RSL sub 12 1 VG 22division. wob 9/5/1992. B + W Rph W.A. - Wellington Street looking West. Pb Falk Type 3, b + w, carriages, horses, people and shopfronts. u/u cnr wear o/w G 13 1 12-14 1 W.A. - Albany - Terrace Pb Harden b+w udb u/u. Good view of buildings & shelter. VG 20-W.A. - St George's Tce Pb Murray Views No42. Rph b+w cars & buses - 1950s? u/u VG 15 1 8-W.A. - St John's Church & town hall, Fremantle. Pb Murray Views No1 b+w Rph u/u VG 8-16 1 17 1 W.A. – King's Park Road Pb Murray Views No36. Rph b+w u/u cars from 1940s & 50s on road VG 8-18 1 W.A. – Yachting on Swan River Pb Murray Views No12 b+w u/u. (Around Narrows area) VG 5-W.A. – Promenade & foreshore Watermans Bay, Pb Murray Views No 9 c/u cars & buses & dunes b+w u/u VG 19 1 20 -W.A. - Barrack St Perth (looking South) Pb Southern Cross Series No 49. Rph, b+w (similar shot to Lot No 4, policeman 20 1 VG 20still there but say 30 years later). Town hall in distance. W.A. - Nor West natives Pb Ratcliffe Royal Series 19. Men and children dressed in sarongs & shirts standing in wate. RPh 21 G 28-1 b+w u/u small stain o/b o/w 22 1 N.T. - Group of NT natives, photographer R Rahrer. Most men in group dressed for corroboree b+w u/u sl wrn cnrs o/w G-VG 35-23 1 TRANS - Aust. Railway - Wild Harry Rose Series W7, Aborigine with spectacular hairdo. Info o/b b+w u/u VG 18 -W.A. – Group of natives. One with unusual woven structure on head. Printed Germany udb pu WA stamp Frem. Plus 24 1 G-VG 50-German cancels & b+w wof, sl stains ob, o/w 25 TRANS – Australian Railway Information Series, lounge car. Pb Rose W1 b+w u/u info o/b VG 8-1 26 **TRANS** – Australian Railway Information Series, dining car. Pb Rose W2 b+w u/u info o/b VG 8-1 TRANS - Australian Railways - Buckle Series Pb Rose W2 carting water during construction (camel team) b+w u/u. 1 27 G 18-Stains on LHS, mark on top edge. VG 28 TRANS – Australian Railway Information Series Rose W5, cave Nullabor Plain. B+w u/u info o/b 5-1 ARTIST - St Gill Gt Collins St looking West from Russell St Melbourne in the "fifties", Melbourne printed in Australia 1 29 VG 15wide st with lots of action col u/u SHIPPING - Onboard twin-screw steamer "Kanowna", b+w Rph, cream border with anchor and rope art. Udb pu 1 30 FAIR 22-Coolgardie post mark worn edges with creases top RH cnr. SHIPPING - Melbourne steamship company. Advertising 'special reduced fares to Eastern states & return' o/f. Pre-1 ΕX 60-31 written on back letter on what was loaded at railways. B+w red writing o/f, blue & red o/b. G 32 FIJI - Rope making. Pb Union Postale. Brodziak. Men working in pairs. B+w udb album marks, stains front & back u/u 8-1 1 ROYALTY - Prince Oscar of Sweden and Princess Margaret of Connaught - Pb Rotary Rph note o/b says she is 33 VG 5granddaughter of Queen Victoria. B+w u/u wob 34 ROYALTY - HRH Prince of Wales taken at Launceston Tas. 1920 Rph Whitelaws studio b+w wob VG 25-1 PAPUA - Purari River cannibals. Many folks standing around thatched houses. B+w p/u good cancel st/a wob 1910 wrn 1 35 G 30cnrs, 1 crack o/f surface o/w CHINA - Chinese priests Canton, Pb Stenberg Hongkong - 7 men in gowns with shaven heads. Col u/u sl bent cnrs VG 12-36 37 SUDAN - Shilluk warriors upper Nile, Pb Morhig Khartoum. 5 men standing behind large shields col u/u sl bent cnrs 1 G 8-38 1 VALENTINES DAY CARD - Red velvet heart, rope cord & material dove. Pink embossed border, printed in Germany EX 10-1 **BIRD** – Embossed dark coloured taking up most of card carrying pink envelope with red heart. Country scenery 39 EX 12background. Pb Union Postale col u/u 40 EGYPT - Sphinx - Pyramides temple - printing lithograph. Pb Union Postale col u/u VG 22-41 1 W.A. - Albany - Princess Royal Harbour Pb Pitt SA P2278. Rph b+w u/u VG 6-W.A. – Albany – Lawley Park Pb Pitt SA 2279. Rph b+w u/u 42 1 VG 6-W.A. - Canning Dam. Pb Murray Views No 20. C/u wall, dam and folks. ?1940s Rph b+w u/u 43 1 VG 5-44 W.A. – Hardy Inlet, Augusta. Pb Pitt 3665 c/u track, water & hut. Rph b+w u/u 1 VG 6-