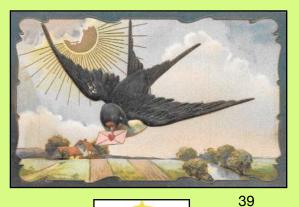

No.27 was sold for \$110 a Beagle Bay W.A. card possibly of the mission. This card achieved the highest price in the auction.

Artists M.W. Watson, F Valter, Mac and one unknown artist all depicting dogs didn't sell but lots 69 and 70 of the same subject did sell. Must have been thew expressions that sold them.