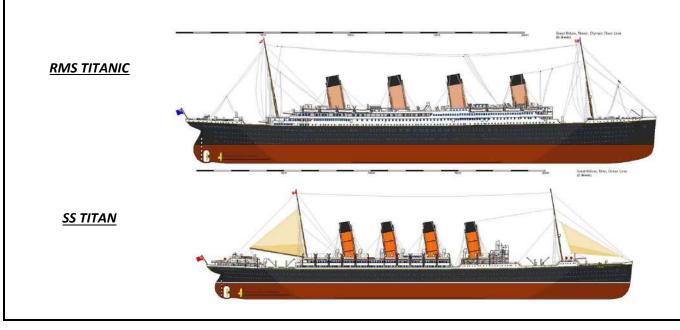

#### Titan and Titanic by Michael Patrao for the Deccan Herald

RMS Titanic was a passenger liner that sank in the North Atlantic Ocean on April 15, 1912, after colliding with an iceberg during her maiden voyage from Southampton to New York City.

The sinking of Titanic caused the deaths of 1,517 people in one of the worst maritime disasters in history. She was the largest ship afloat at the time of her maiden voyage. Although it is a hundred years since the ship sank and all the people associated with it have long gone, it has remained in the collective memory of people. By a strange co-incidence the tragedy of Titanic was described in detail 17 years before it occurred. It was a work of pure fiction!

In 1898, retired merchant navy officer Morgan Robertson wrote a novel 'The Wreck of the Titan', which uncannily predicted the Titanic disaster 17 years later.

Apart from the similarity in the names of the two ships, Robertson's 'Titan' was also a huge, supposedly unsinkable British liner making its maiden voyage from the Southampton to New York with 3,000 passengers on board. It too struck an iceberg in the North Atlantic and sank, with many people losing their lives because of the shortage of lifeboats.

Like the Titanic, the fictional ship sank in April in the North Atlantic, and there were not enough lifeboats for the passengers. There are also similarities between the size: 800 ft long (Titan) versus 882 ft 9 inches (Titanic), speed (25 knots for Titan, 21 knots for Titanic) and lack of life-saving equipment aboard both the ships.

The Titanic struck an iceberg on the starboard side on the night of April in the North Atlantic 400 miles away from Newfoundland. On an April night, in the North Atlantic 400 miles from Newfoundland (Terranova), the Titan hit an iceberg while traveling at 25 knots, also on the starboard side!

The unsinkable Titanic sank, and more than half of her 2,200 passengers died. The indestructible Titan also sank, more than half of her 2,500 passengers drowning!