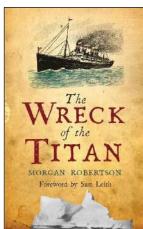

In 1898, retired merchant navy officer Morgan Robertson wrote a novel 'The Wreck of the Titan', which uncannily predicted the Titanic disaster 17 years later.

Apart from the similarity in the names of the two ships, Robertson's 'Titan' was also a huge, supposedly unsinkable British liner making its maiden voyage from the Southampton to New York with 3,000 passengers on board. It too struck an iceberg in the North Atlantic and sank, with many people losing their lives because of the shortage of lifeboats.